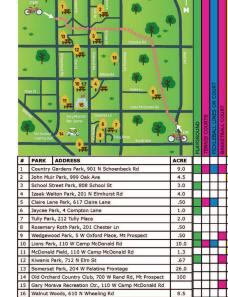

### **BIKE PATH**

ature Preserve, 110 W Camp McDonald Ro

PROSPECT HEIGHTS PARK DISTRICT | 847.394.28

847.394.2848 | PHPARKS.ORG